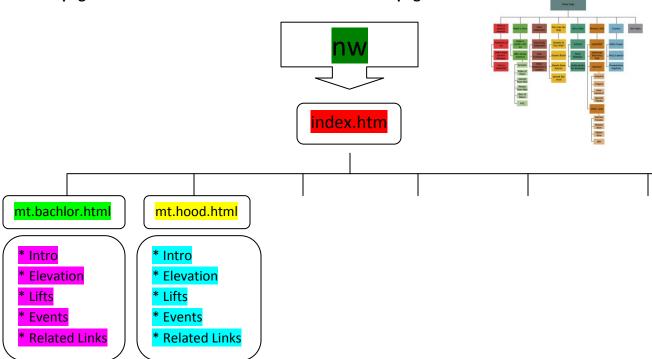

## **Popular Northwest Ski Resorts**

- 1. Descriptive paragraph detailing information about the site.
- 2. **Sub Topics (5-6)** 
  - 1. Mt. Bachelor
  - 2. Mt. Hood
  - 3. Mt. Rainer
  - 4. Mt. Adams
  - 5. Mt. Jefferson
- 3. Reference Links (10-12)
  - 1. <a href="http://www.mtbachelor.com/winter/index.html">http://www.mtbachelor.com/winter/index.html</a>
  - 2. <a href="http://www.skihood.com/">http://www.skihood.com/</a>
  - 3. <u>Etc.</u>
- 4. <u>Graphic Site Map</u> (Draw it using Word, Fireworks or Photoshop) Include the subtopic pages and the content outline for what's on these pages.