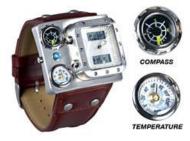

## Featured Criteria

- 1. Digital and Analog Features
- 2. Date and Stop/Start Time Displays
- 3. Compass w GPS Display
- 4. Altimeter
- 5. Mp3 Player and USB Data Storage (cable included separately)
- 6. Digital Camera
- 7. Led Flashlight
- 8. Keyless Entry Garage Door Opener Feature
- 9. Cell Phone