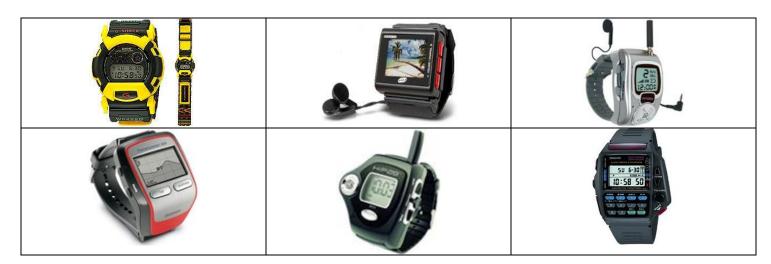

## Featured Criteria

- 1. Digital and Analog Features
- 2. Date and Stop/Start Time Displays
- 3. Compass w GPS Display
- 4. Altimeter
- 5. Mp3 Player and USB Data Storage (cable included separately)
- 6. Digital Camera
- 7. Led Flashlight
- 8. Keyless Entry Garage Door Opener Feature
- 9. Cell Phone